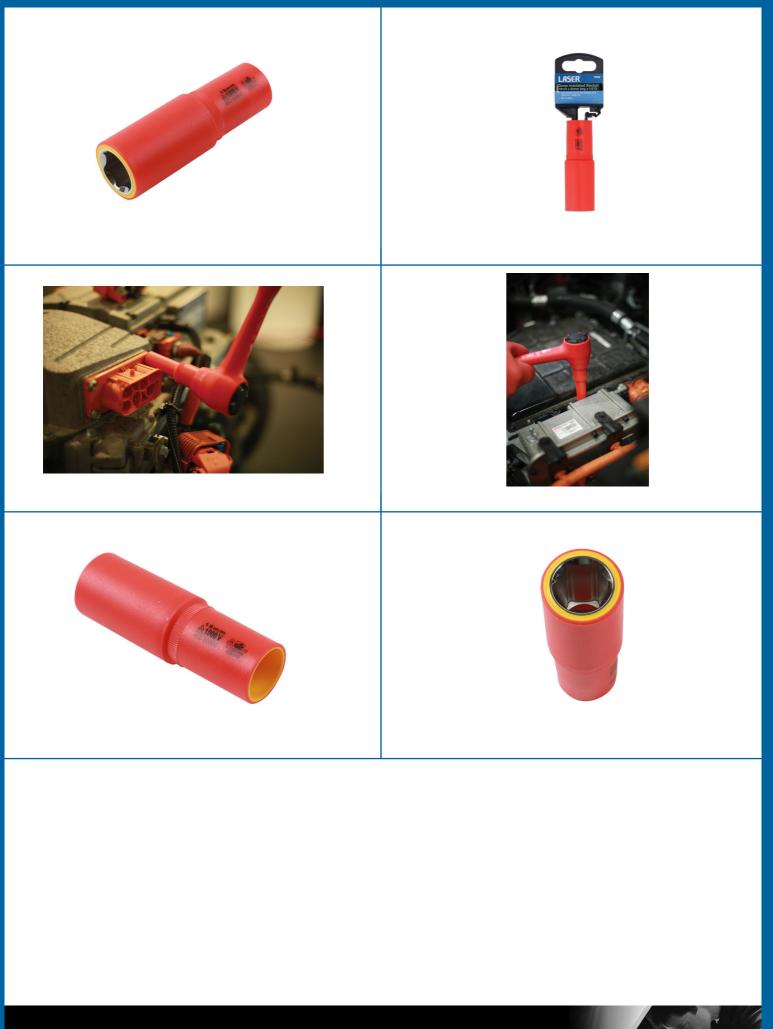

## Deep Insulated Socket 1/2"D 18mm

18mm deep socket, insulated for 1000V AC / 1500V DC protection, for use on hybrid and electric vehicles. These vehicles can contain high voltages even when switched off so it is important to use the right tools for the job. This socket is insulated and VDE certified, making it safe for hybrid and electric vehicle servicing and maintenance. Part of a range of individual sockets available in a range of sizes from 11mm to 19mm.

## **Additional Information**

- Size: 18mm single Hex x 1/2"D x 94mm long.
- Safe operator use for live voltages up to 1000V AC / 1500V DC.
- VDE certified. IEC 60900.
- Part of a range of deep insulated sockets. For other sizes, please see Laser Part Nos. 7949 (10mm), 7950 (11mm), 7951 (12mm), 7952 (13mm), 7953 (14mm), 7954 (16mm), 7955 (17mm) and 7957 (19mm).
- 1/2"D Standard insulated socket range available please see Laser Part Nos. 7988 (10mm), 7989 (11mm), 7990 (12mm), 7991 (13mm), 7992 (14mm), 7993 (15mm), 7994 (16mm), 7995 (17mm), 7996 (18mm) and 7997 (19mm).