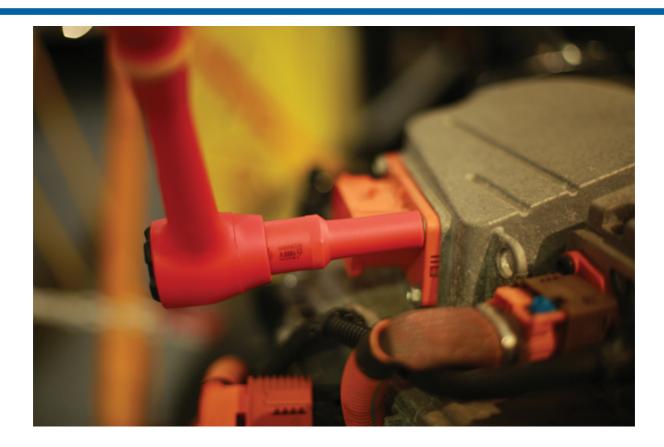

## Deep Insulated Socket 1/2"D 18mm

18mm deep socket, insulated for 1000V AC / 1500V DC protection, for use on hybrid and electric vehicles. These vehicles can contain high voltages even when switched off so it is important to use the right tools for the job. This socket is insulated and VDE certified, making it safe for hybrid and electric vehicle servicing and maintenance. Part of a range of individual sockets available in a range of sizes from 11mm to 19mm.

## **Additional Information**

- Size: 18mm single Hex x 1/2"D x 94mm long.
- Safe operator use for live voltages up to 1000V AC / 1500V DC.
- VDE certified. IEC 60900.
- Part of a range of deep insulated sockets. For other sizes, please see Laser Part Nos. 7949 (10mm), 7950 (11mm), 7951 (12mm), 7952 (13mm), 7953 (14mm), 7954 (16mm), 7955 (17mm) and 7957 (19mm).
- 1/2"D Standard insulated socket range available please see Laser Part Nos. 7988 (10mm), 7989 (11mm), 7990 (12mm), 7991 (13mm), 7992 (14mm), 7993 (15mm), 7994 (16mm), 7995 (17mm), 7996 (18mm) and 7997 (19mm).